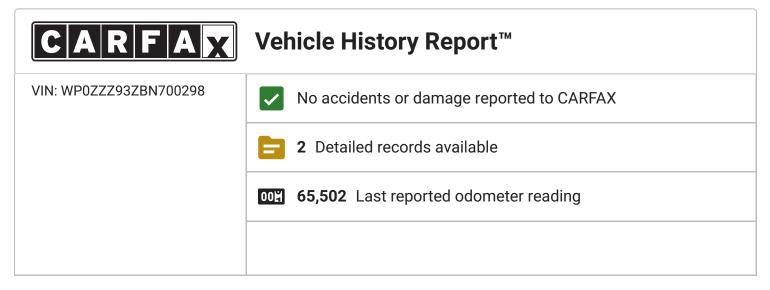

| CARFAX Additional History  Not all accidents / issues are reported to CARFAX | Summary               |
|------------------------------------------------------------------------------|-----------------------|
| Total Loss No total loss reported to CARFAX.                                 | No Issues<br>Reported |
| Structural Damage No structural damage reported to CARFAX.                   | No Issues Reported    |
| Airbag Deployment  No airbag deployment reported to CARFAX.                  | No Issues Reported    |
| Odometer Check No indication of an odometer rollback.                        | No Issues Indicated   |
| Accident / Damage No accidents or damage reported to CARFAX.                 | No Issues Reported    |
| Manufacturer Recall Check with an authorized dealer for any open recalls.    | Ask Your Dealer       |
| Basic Warranty No data reported to CARFAX.                                   | No Data Reported      |

## **CARFAX** Detailed History

| Date       | Mileage | Source                                          | Comments                     |
|------------|---------|-------------------------------------------------|------------------------------|
| 12/11/1987 | 62,000  | Massachusetts<br>Motor Vehicle Dept.            | Title or registration issued |
| 04/19/2000 | 65,502  | California<br>Inspection Station<br>Compton, CA | Passed emissions inspection  |